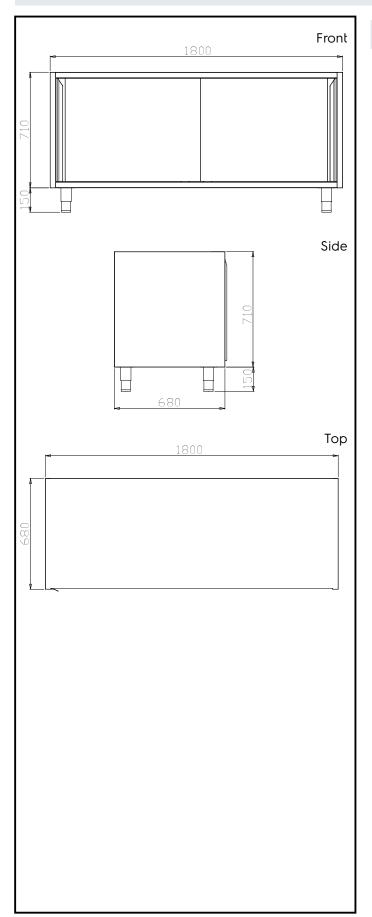

# **Key Information:**

Cabinet width: 121828 (TEL2S18) 1720 mm Cabinet depth: 570 mm Cabinet height: 610 mm N° of doors: Door Type: Sliding External dimensions, Width: 1800 mm External dimensions, Depth: 700 mm External dimensions, Height: 860 mm Net weight: 50 kg